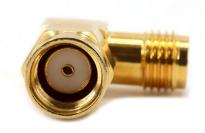

### YDS-RPSMA(F)-RPSMA(M)-RA Right Angle RPSMA Female to RPSMA Male Connector

Front View **Back View** 

#### **Specifications**

| Connector Model No. | YDS-RPSMA(F)-RPSMA(M)-RA |
|---------------------|--------------------------|
| Connector No.1      | RPSMA Female             |
| Connector No.2      | RPSMA Male               |