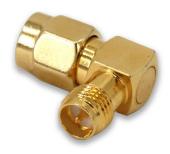

## YDS COMMUNICATIONS ANTENNA



Professional Design Engineering Manufacturer Partner

### YDS-RPSMA(F)-RPSMA(M)-RA Right Angle RPSMA Female to RPSMA Male Connector





Front View **Back View** 

#### **Specifications**

| Connector Model No. | YDS-RPSMA(F)-RPSMA(M)-RA |
|---------------------|--------------------------|
| Connector No.1      | RPSMA Female             |
| Connector No.2      | RPSMA Male               |

www.YDSCOMM.com sales@ydscomm.com Tel: (+86) 13790087202 (WeChat, QQ, Mobile)



# YDS COMMUNICATIONS ANTENNA



Professional Design Engineering Manufacturer Partner

### YDS-RPSMA(F)-RPSMA(M)-RA Right Angle RPSMA Female to RPSMA Male Connector





www.YDSCOMM.com sales@ydscomm.com Tel: (+86) 13790087202 (WeChat, QQ, Mobile)



# YDS COMMUNICATIONS ANTENNA



Professional Design Engineering Manufacturer Partner

### YDS-RPSMA(F)-RPSMA(M)-RA Right Angle RPSMA Female to RPSMA Male Connector