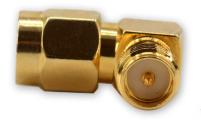

### YDS-RPSMA(F)-RPSMA(M)-RA Right Angle RPSMA Female to RPSMA Male Connector

Front View **Back View** 

#### **Specifications**

| Connector Model No. | YDS-RPSMA(F)-RPSMA(M)-RA |
|---------------------|--------------------------|
| Connector No.1      | RPSMA Female             |
| Connector No.2      | RPSMA Male               |