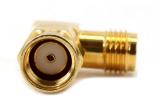

### YDS-RPSMA(F)-RPSMA(M)-RA Right Angle RPSMA Female to RPSMA Male Connector

Front View **Back View** 

#### **Specifications**

| Connector Model No. | YDS-RPSMA(F)-RPSMA(M)-RA |
|---------------------|--------------------------|
| Connector No.1      | RPSMA Female             |
| Connector No.2      | RPSMA Male               |